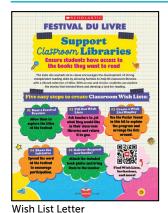

Wish List.

### Liste des essentiels pour la classe

Draw customers' attention to the display so

 Once the customer has chosen which book they would like to donate, put a checkmark next to the "Wish Granted" box on the list.

they can view their child's Classroom

 Deliver each classroom's Wish Books at the completion of the Fair.

Bookplate